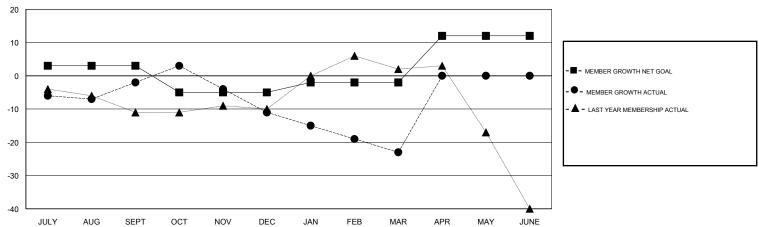

### GOALS AND ACTUAL MEMBERS CUMULATIVE

| DROPPED CLUBS: 0  DROPPED MEMBERS |    | 25 CLUBS OF 48 ADDED 1 OR MORE NEW MEMBERS | GENDER DISTRIBUTION  MALE 952 (73.46%)  FEMALE 344 (26.54%)  Women Percentage Fiscal Year Goal: 28% |     |
|-----------------------------------|----|--------------------------------------------|-----------------------------------------------------------------------------------------------------|-----|
| DECEASED                          | 11 | CLICK HERE FOR CUMULATIVE                  | TOTAL FAMILY UNIT MEMBERS                                                                           | 108 |
| CLUB CANCELLED                    | 0  | MEMBERSHIP DATA                            |                                                                                                     | 56  |
| OTHER                             | 76 |                                            | FAMILY MEMBERS PAYING HALF DUES                                                                     | 50  |
| TOTAL                             | 87 |                                            |                                                                                                     |     |